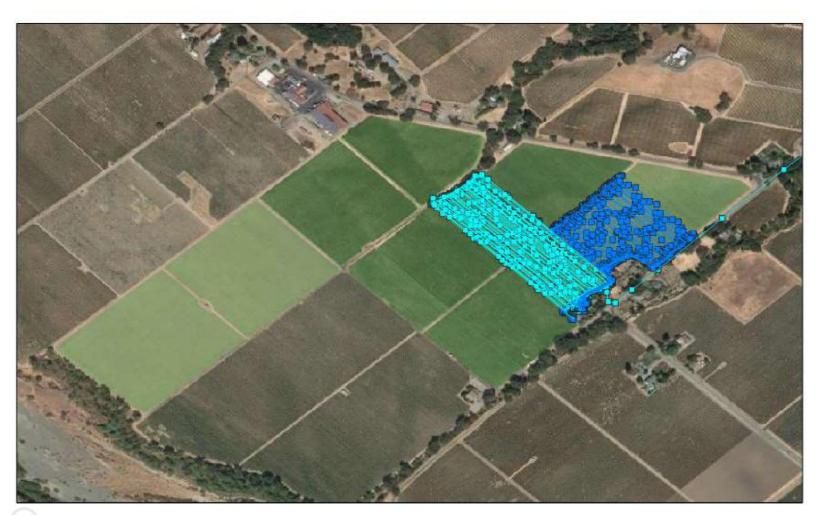

#### March 15 - March 21

□ JD #28 5 h 50 min 9.0 ac □ JD #29 4 h 59 min 7.6 ac

Field 8 **View in Portal** 

| Field Alerts               | •  |
|----------------------------|----|
| Vehicle Usage Summary      | 2  |
| Field Coverage Summary     | ;  |
| Vehicle Efficiency Summary | 4  |
| Full Coverage              | •  |
| Field 1 Coverage           | 7  |
| Field 2 Coverage           | 8  |
| Field 3 Coverage           | 9  |
| Field 5 Coverage           | 10 |
| Field 8 Coverage           | 11 |
| Field 9 Coverage           | 12 |
| Field 10 Coverage          | 13 |
| _                          | 14 |
| Flagger Loggers            | 15 |