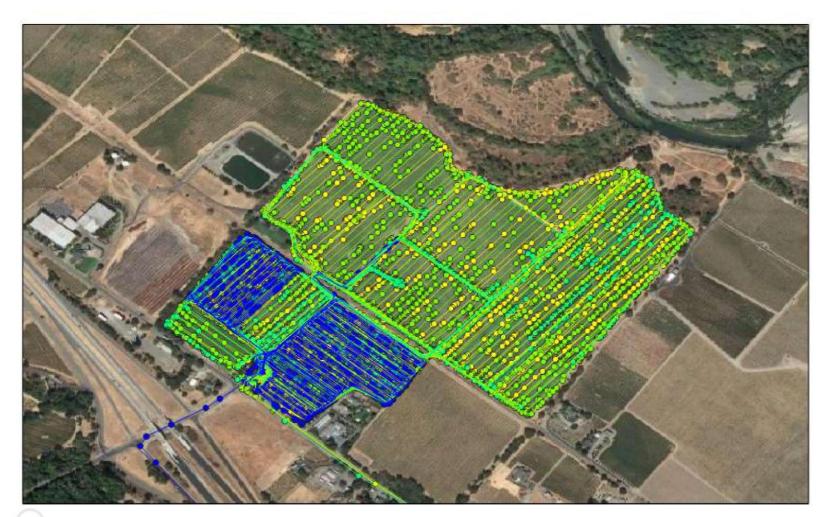

#### March 15 - March 21

Field 2 **View in Portal** 

O ATV #01 8 h 49 min 21.4 ac JD #037 h 43 minATV #053 h 3 min

| Field Alerts               | 1  |
|----------------------------|----|
| Vehicle Usage Summary      | 2  |
| Field Coverage Summary     | 3  |
| Vehicle Efficiency Summary | 4  |
| Full Coverage              | 6  |
| Field 1 Coverage           | 7  |
| Field 2 Coverage           | 8  |
| Field 3 Coverage           | 9  |
| Field 5 Coverage           | 10 |
| Field 8 Coverage           | 11 |
| Field 9 Coverage           | 12 |
| Field 10 Coverage          | 13 |
| •                          | 14 |
| Flagger Loggers            | 15 |