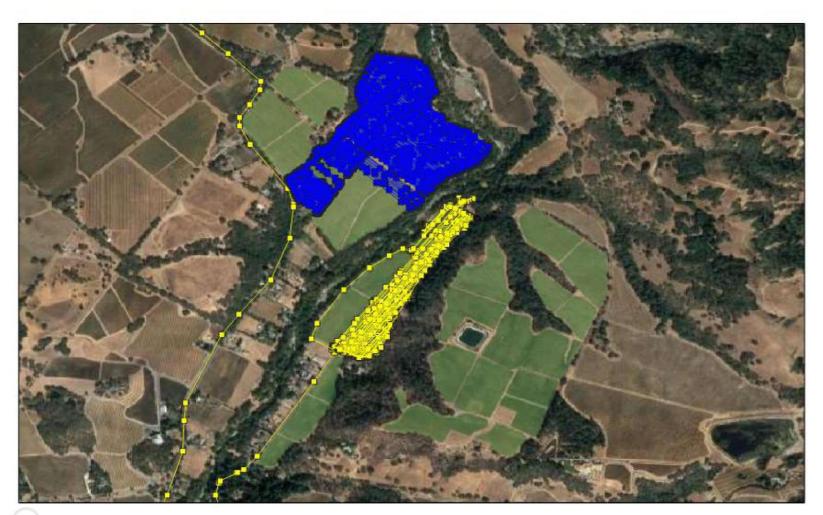

#### March 15 - March 21

■ JD #30 11 h 27 min 35.5 ac ■ JD #11 3 h 47 min 10.4 ac

Field 3 **View in Portal** 

| Field Alerts               |          |
|----------------------------|----------|
| Vehicle Usage Summary      |          |
| Field Coverage Summary     | ;        |
| Vehicle Efficiency Summary |          |
| Full Coverage              | (        |
| Field 1 Coverage           |          |
| Field 2 Coverage           | 1        |
| Field 3 Coverage           | ,        |
| Field 5 Coverage           | 10       |
| Field 8 Coverage           | 1        |
| Field 9 Coverage           | 1:<br>1: |
| Field 10 Coverage          | 14       |
| Flagger Loggers            | 1        |
|                            |          |